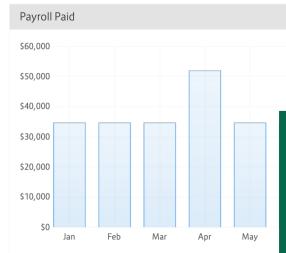

# **Additional Detail** (from left to right)

- Bar graph icon provides current contract plan and a graph that forecasts production vs. earnings for contract year.
- Download icon produces line-level detail of the statement summary data.
- Use the date dropdown to choose previous monthly statements.