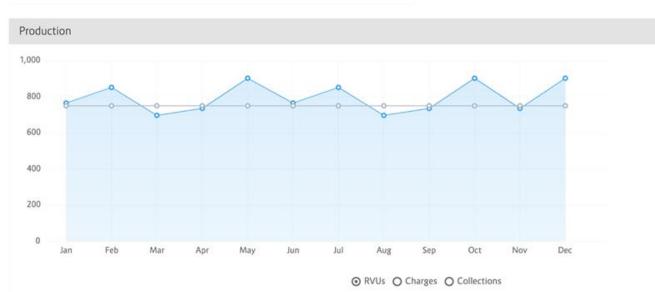

# **Production**

- Summarizes productivity by month and YTD total.
- Hover over a specific month to see that month's totals.
- Target line of threshold or production needed to maintain draw. Provides visible comparison to actual production.