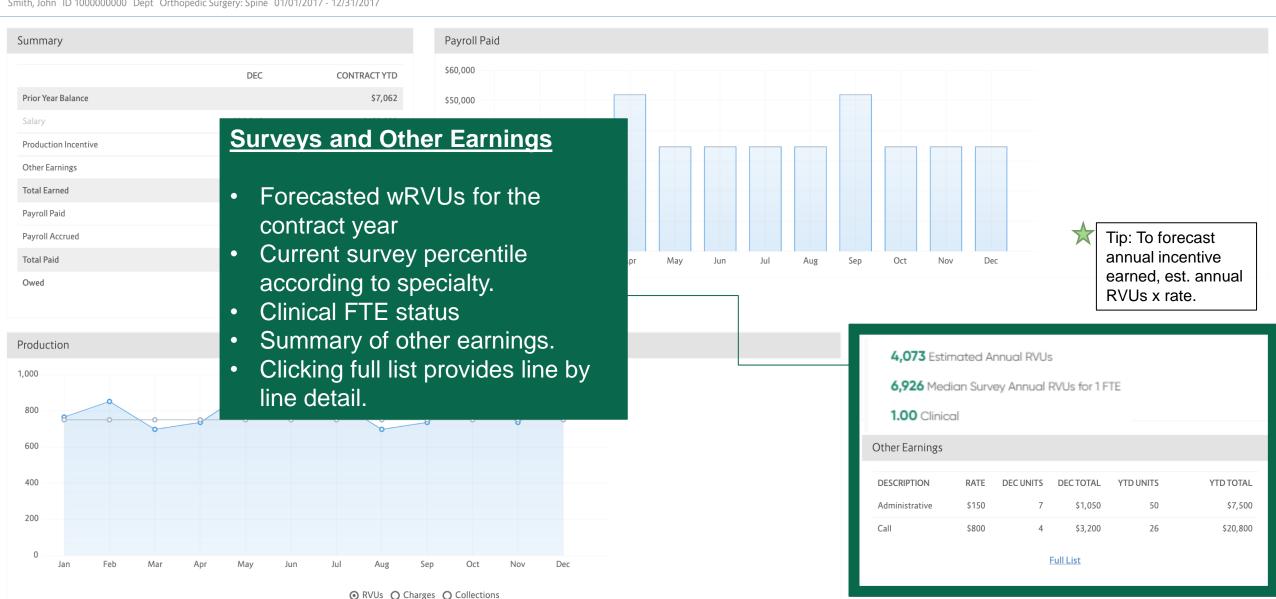

\$600,753 Estimated Annual Pay 9,541 Estimated Annual RVUs (26 Percentile) 12,171 Median Survey Annual RVUs

| DESCRIPTION    | RATE  | DEC UNITS | DEC TOTAL | YTD UNITS | YTD TOTAL |
|----------------|-------|-----------|-----------|-----------|-----------|
| Administrative | \$150 | 7         | \$1,050   | 50        | \$7,500   |
| Call           | \$800 | 4         | \$3,200   | 26        | \$20,800  |

## Compensation Statement

Smith, John ID 1000000000 Dept Orthopedic Surgery: Spine 01/01/2017 - 12/31/2017

(\$467,308)

\$140,508

**■** View Payroll

\$600,753 Estimated Annual Pay 9,541 Estimated Annual RVUs (26 Percentile) 12,171 Median Survey Annual RVUs

| Other Earnings |       |           |           |           |           |
|----------------|-------|-----------|-----------|-----------|-----------|
| DESCRIPTION    | RATE  | DEC UNITS | DEC TOTAL | YTD UNITS | YTD TOTAL |
| Administrative | \$150 | 7         | \$1,050   | 50        | \$7,500   |
| Call           | \$800 | 4         | \$3,200   | 26        | \$20,800  |
|                |       |           | Full List |           |           |