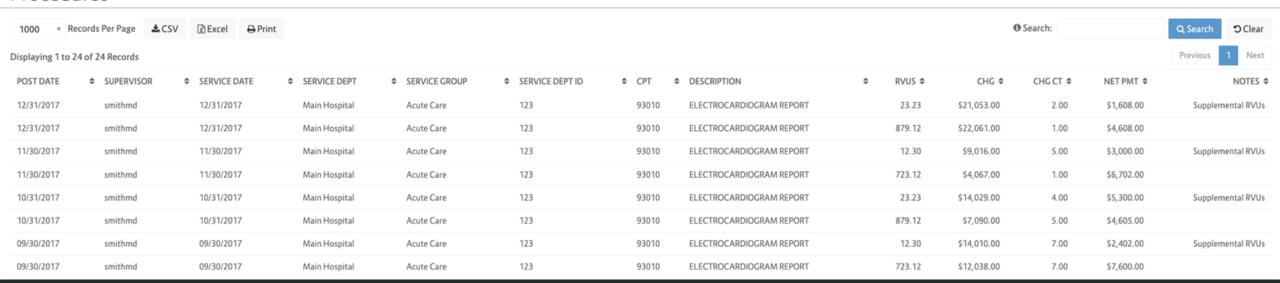

30  | Production RVUs                     | <b>618.53</b> 618.53              | 413.50      | \$64,602.00  |
| YTD    | \$221,408.10 | Production RVUs<br>Extra Shift RVUs | <b>3,344.34</b> 3,660.58 -316.24  | 2,481.00    | \$385,304.00 |



- Click detail bar just below the production graph for data in a table format.
- wRVU sources broken out, if applicable. Example: FMLA supplemental wRVUs

12, 171 Median Survey Annual RVUs

| DESCRIPTION    | RATE  | DECUNITS | DEC TOTAL |
|----------------|-------|----------|-----------|
| Administrative | \$150 | 7        | \$1,050   |
| Call           | 5800  | 4        | \$3,200   |

# Compensation Statement

Smith, John ID 1000000000 Dept Orthopedic Surgery: Spine 01/01/2017 - 12/31/2017







## John Smith →

# Payroll







### **Procedures**