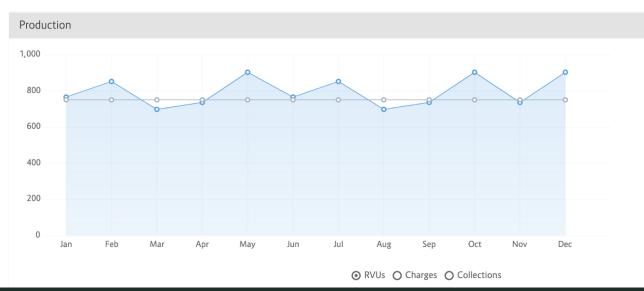

# **Production**

- Summarizes productivity by month and YTD total.
- Hover over a specific month to see that month's totals.
- Target line of threshold or production needed to maintain draw. Provides visible comparison to actual production.