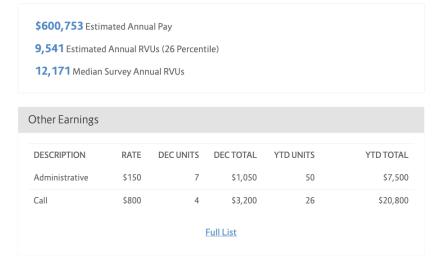

\$600,753 Estimated Annual Pay 9,541 Estimated Annual RVUs (26 Percentile) 12,171 Median Survey Annual RVUs

| DESCRIPTION    | RATE  | DEC UNITS | DEC TOTAL | YTD UNITS | YTD TOTAL |
|----------------|-------|-----------|-----------|-----------|-----------|
| Administrative | \$150 | 7         | \$1,050   | 50        | \$7,500   |
| Call           | \$800 | 4         | \$3,200   | 26        | \$20,800  |

| Other Earnings |       |           |           |           |           |
|----------------|-------|-----------|-----------|-----------|-----------|
| DESCRIPTION    | RATE  | DEC UNITS | DEC TOTAL | YTD UNITS | YTD TOTAL |
| Administrative | \$150 | 7         | \$1,050   | 50        | \$7,500   |
| Call           | \$800 | 4         | \$3,200   | 26        | \$20,800  |
|                |       |           | Full List |           |           |

| Other Earnings |       |           |           |           |           |
|----------------|-------|-----------|-----------|-----------|-----------|
| DESCRIPTION    | RATE  | DEC UNITS | DEC TOTAL | YTD UNITS | YTD TOTAL |
| Administrative | \$150 | 7         | \$1,050   | 50        | \$7,500   |
| Call           | \$800 | 4         | \$3,200   | 26        | \$20,800  |
|                |       | I         | Full List |           |           |

- Click detail bar just below the production graph for data in a table format.
- wRVU sources broken out, if applicable. Example: FMLA supplemental wRVUs

12, 171 Median Survey Annual RVUs

| DESCRIPTION    | RATE  | DECUNITS | DEC TOTAL |
|----------------|-------|----------|-----------|
| Administrative | \$150 | 7        | \$1,050   |
| Call           | 5800  | 4        | \$3,200   |