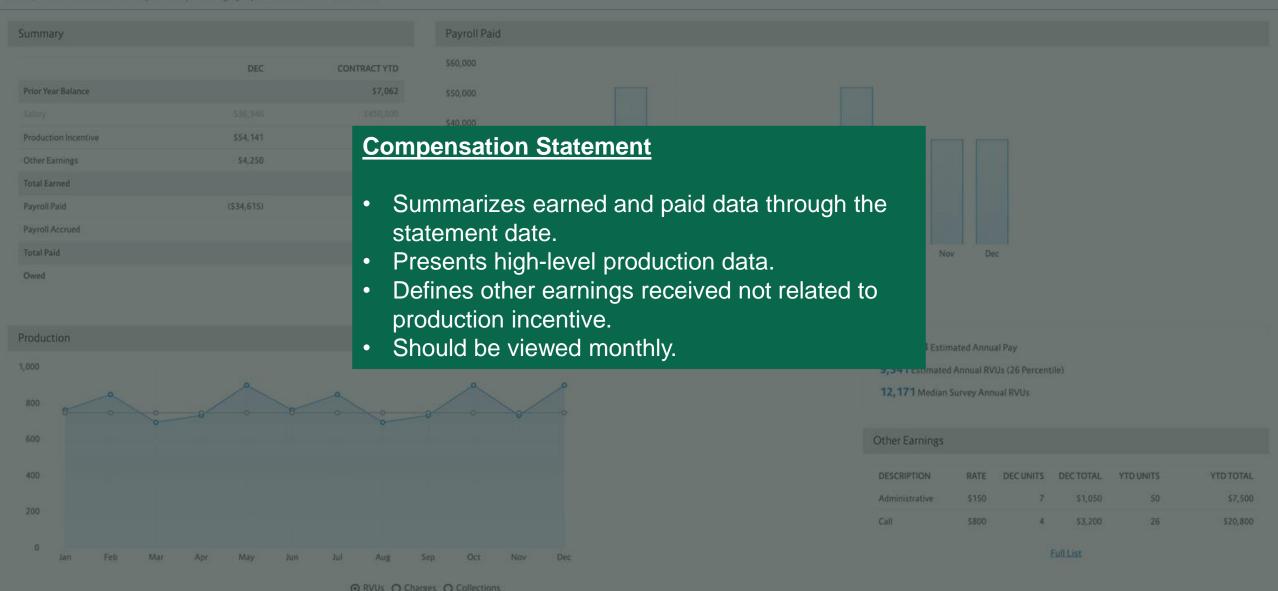

# Compensation Statement

Smith, John ID 1000000000 Dept Orthopedic Surgery: Spine 01/01/2017 - 12/31/2017

|                      | DEC        | CONTRACT YTE |
|----------------------|------------|--------------|
| Prior Year Balance   |            | \$7,062      |
| Salary               | \$36,346   | \$450,000    |
| Production Incentive | \$54,141   | \$572,453    |
| Other Earnings       | \$4,250    | \$28,300     |
| Total Earned         |            | \$600,75     |
| Payroll Paid         | (\$34,615) | (\$450,000   |
| Payroll Accrued      |            | (\$17,308)   |
| Total Paid           |            | (\$467,308   |
| Owed                 |            | \$140,508    |

\$600,753 Estimated Annual Pay 9,541 Estimated Annual RVUs (26 Percentile) 12,171 Median Survey Annual RVUs

| DESCRIPTION    | RATE  | DEC UNITS | DEC TOTAL | YTD UNITS | YTD TOTAL |
|----------------|-------|-----------|-----------|-----------|-----------|
| Administrative | \$150 | 7         | \$1,050   | 50        | \$7,500   |
| Call           | \$800 | 4         | \$3,200   | 26        | \$20,800  |

| Other Earnings |       |           |           |           |           |
|----------------|-------|-----------|-----------|-----------|-----------|
| DESCRIPTION    | RATE  | DEC UNITS | DEC TOTAL | YTD UNITS | YTD TOTAL |
| Administrative | \$150 | 7         | \$1,050   | 50        | \$7,500   |
| Call           | \$800 | 4         | \$3,200   | 26        | \$20,800  |
|                |       |           | Full List |           |           |

# **Production**

- Summarizes productivity by month and YTD total.
- Hover over a specific month to see that month's totals.
- Target line of threshold or production needed to maintain draw. Provides visible comparison to actual production.