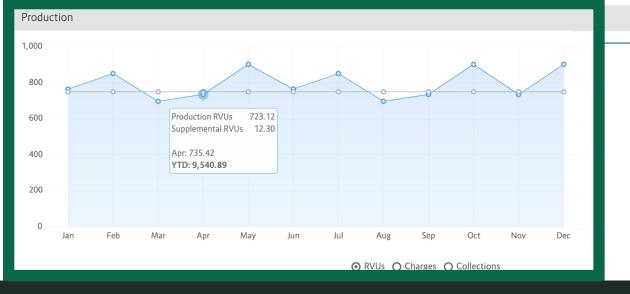

# **Production**

- Summarizes productivity by month and YTD total.
- Hover over a specific month to see that month's totals.
- Target line of threshold or production needed to maintain draw. Provides visible comparison to actual production.

- Click detail bar just below the production graph for data in a table format.
- wRVU sources broken out, if applicable. Example: FMLA supplemental wRVUs

12, 171 Median Survey Annual RVUs

| DESCRIPTION    | RATE  | DECUNITS | DEC TOTAL |
|----------------|-------|----------|-----------|
| Administrative | \$150 | 7        | \$1,050   |
| Call           | 5800  | 4        | \$3,200   |