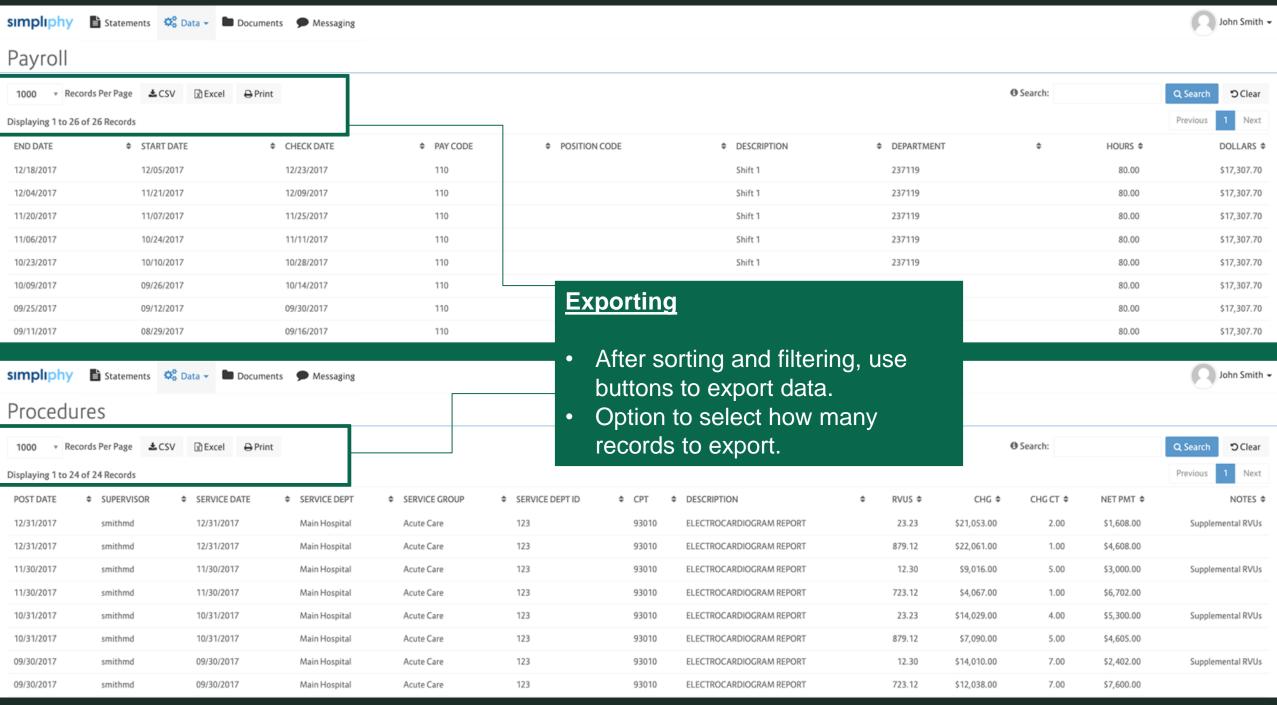

Production RVUs                     | <b>618.53</b> 618.53              | 413.50      | \$64,602.00  |
| YTD    | \$221,408.10 | Production RVUs<br>Extra Shift RVUs | <b>3,344.34</b> 3,660.58 -316.24  | 2,481.00    | \$385,304.00 |



- Click detail bar just below the production graph for data in a table format.
- wRVU sources broken out, if applicable. Example: FMLA supplemental wRVUs

12, 171 Median Survey Annual RVUs

| DESCRIPTION    | RATE  | DECUNITS | DEC TOTAL |
|----------------|-------|----------|-----------|
| Administrative | \$150 | 7        | \$1,050   |
| Call           | 5800  | 4        | \$3,200   |

# Compensation Statement

Smith, John ID 1000000000 Dept Orthopedic Surgery: Spine 01/01/2017 - 12/31/2017







## John Smith →

# Payroll







### **Procedures**