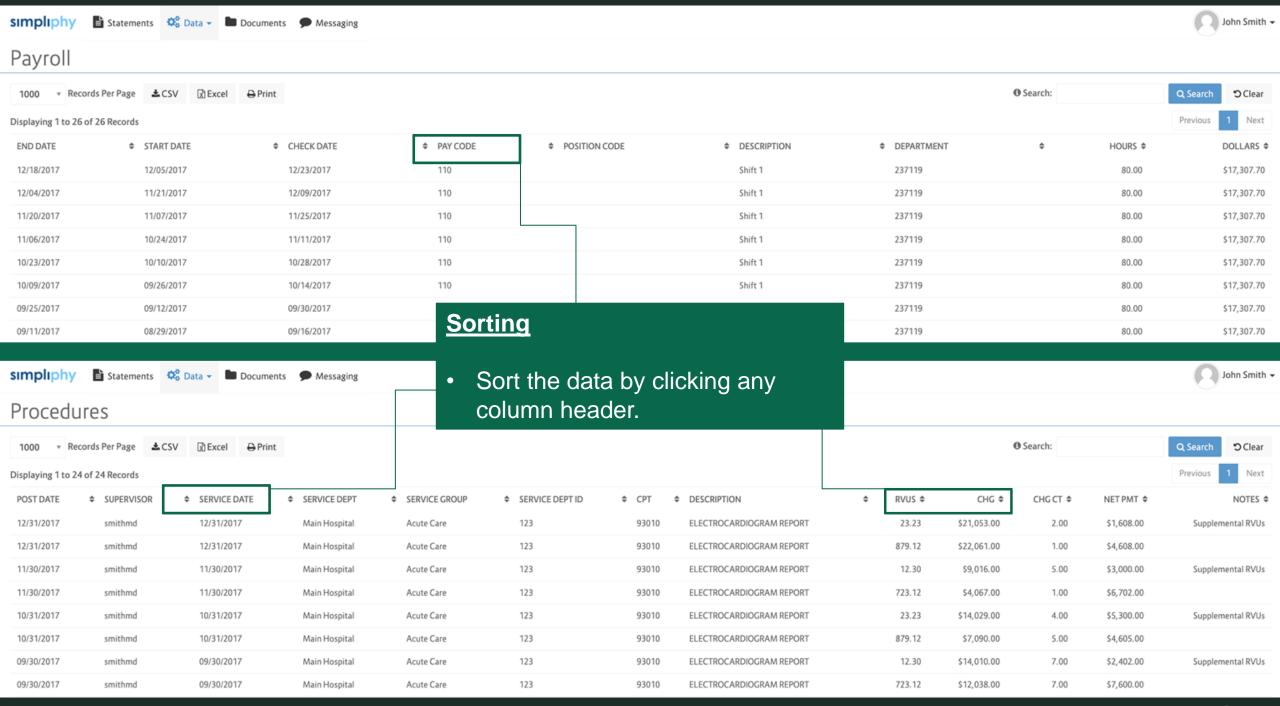

# **Additional Detail** (from left to right)

- Bar graph icon provides current contract plan and a graph that forecasts production vs. earnings for contract year.
- Download icon produces line-level detail of the statement summary data.
- Use the date dropdown to choose previous monthly statements.

# **Production**

- Summarizes productivity by month and YTD total.
- Hover over a specific month to see that month's totals.
- Target line of threshold or production needed to maintain draw. Provides visible comparison to actual production.