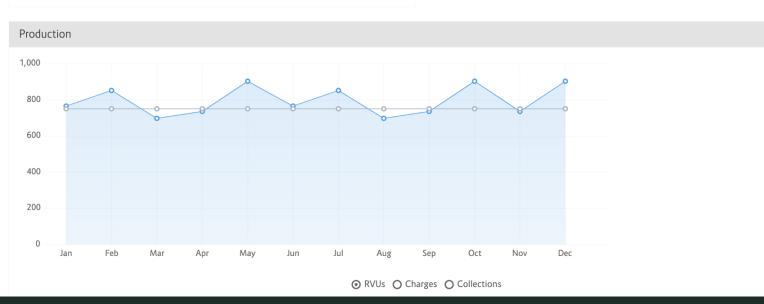

# **Production**

- Summarizes productivity by month and YTD total.
- Hover over a specific month to see that month's totals.
- Target line of threshold or production needed to maintain draw. Provides visible comparison to actual production.