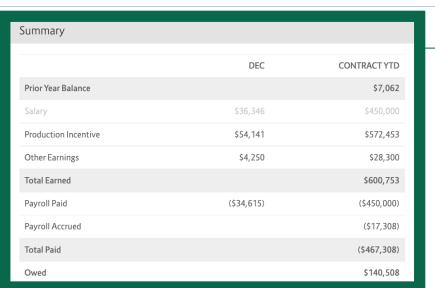

# Compensation Statement

Smith, John ID 1000000000 Dept Orthopedic Surgery: Spine 01/01/2017 - 12/31/2017

|                      | DEC        | CONTRACT YTE |
|----------------------|------------|--------------|
| Prior Year Balance   |            | \$7,062      |
| Salary               | \$36,346   | \$450,000    |
| Production Incentive | \$54,141   | \$572,453    |
| Other Earnings       | \$4,250    | \$28,300     |
| Total Earned         |            | \$600,75     |
| Payroll Paid         | (\$34,615) | (\$450,000   |
| Payroll Accrued      |            | (\$17,308)   |
| Total Paid           |            | (\$467,308   |
| Owed                 |            | \$140,508    |

# Compensation Statement

Smith, John ID 1000000000 Dept Orthopedic Surgery: Spine 01/01/2017 - 12/31/2017

| Summary              |            |          |
|----------------------|------------|----------|
|                      | DEC        | CONTRACT |
| Prior Year Balance   |            | \$7,     |
| Salary               | \$36,346   | \$450    |
| Production Incentive | \$54,141   | \$572    |
| Other Earnings       | \$4,250    | \$28     |
| Total Earned         |            | \$600,   |
| Payroll Paid         | (\$34,615) | (\$450,  |
| Payroll Accrued      |            | (\$17,   |
| Total Paid           |            | (\$467,3 |
| Owed                 |            | \$140,   |