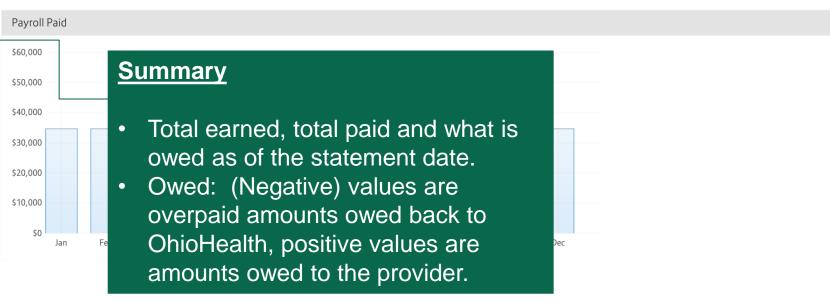

# Compensation Statement

Smith, John ID 1000000000 Dept Orthopedic Surgery: Spine 01/01/2017 - 12/31/2017

|                      | DEC        | CONTRACT YTE |
|----------------------|------------|--------------|
| Prior Year Balance   |            | \$7,062      |
| Salary               | \$36,346   | \$450,000    |
| Production Incentive | \$54,141   | \$572,453    |
| Other Earnings       | \$4,250    | \$28,300     |
| Total Earned         |            | \$600,75     |
| Payroll Paid         | (\$34,615) | (\$450,000   |
| Payroll Accrued      |            | (\$17,308)   |
| Total Paid           |            | (\$467,308   |
| Owed                 |            | \$140,508    |

# Compensation Statement

Smith, John ID 1000000000 Dept Orthopedic Surgery: Spine 01/01/2017 - 12/31/2017

| Summary              |            |          |
|----------------------|------------|----------|
|                      | DEC        | CONTRACT |
| Prior Year Balance   |            | \$7,     |
| Salary               | \$36,346   | \$450    |
| Production Incentive | \$54,141   | \$572    |
| Other Earnings       | \$4,250    | \$28     |
| Total Earned         |            | \$600,   |
| Payroll Paid         | (\$34,615) | (\$450,  |
| Payroll Accrued      |            | (\$17,   |
| Total Paid           |            | (\$467,3 |
| Owed                 |            | \$140,   |