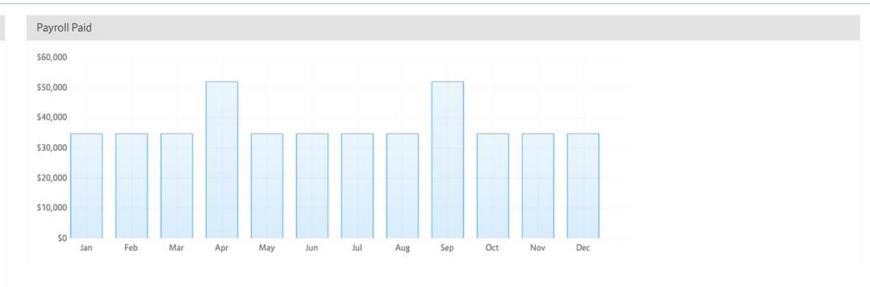

Compensation Statement

Smith, John ID 1000000000 Dept Orthopedic Surgery: Spine 01/01/2017 - 12/31/2017



# Compensation Statement

Smith, John ID 1000000000 Dept Orthopedic Surgery: Spine 01/01/2017 - 12/31/2017

|                      | DEC        | CONTRACT YTE |
|----------------------|------------|--------------|
| Prior Year Balance   |            | \$7,062      |
| Salary               | \$36,346   | \$450,000    |
| Production Incentive | \$54,141   | \$572,453    |
| Other Earnings       | \$4,250    | \$28,300     |
| Total Earned         |            | \$600,75     |
| Payroll Paid         | (\$34,615) | (\$450,000   |
| Payroll Accrued      |            | (\$17,308)   |
| Total Paid           |            | (\$467,308   |
| Owed                 |            | \$140,508    |





\$600,753 Estimated Annual Pay 9,541 Estimated Annual RVUs (26 Percentile) 12,171 Median Survey Annual RVUs

| DESCRIPTION    | RATE  | DEC UNITS | DEC TOTAL | YTD UNITS | YTD TOTAL |
|----------------|-------|-----------|-----------|-----------|-----------|
| Administrative | \$150 | 7         | \$1,050   | 50        | \$7,500   |
| Call           | \$800 | 4         | \$3,200   | 26        | \$20,800  |



### John Smith

**■ Language Statement Date:** 12/31/2017

# Compensation Statement

Smith, John ID 1000000000 Dept Orthopedic Surgery: Spine 01/01/2017 - 12/31/2017

| Summary              |            |          |
|----------------------|------------|----------|
|                      | DEC        | CONTRACT |
| Prior Year Balance   |            | \$7,     |
| Salary