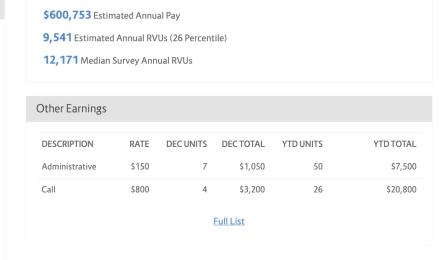

\$600,753 Estimated Annual Pay 9,541 Estimated Annual RVUs (26 Percentile) 12,171 Median Survey Annual RVUs

| DESCRIPTION    | RATE  | DEC UNITS | DEC TOTAL | YTD UNITS | YTD TOTAL |
|----------------|-------|-----------|-----------|-----------|-----------|
| Administrative | \$150 | 7         | \$1,050   | 50        | \$7,500   |
| Call           | \$800 | 4         | \$3,200   | 26        | \$20,800  |

## Compensation Statement

Smith, John ID 1000000000 Dept Orthopedic Surgery: Spine 01/01/2017 - 12/31/2017

(\$467,308)

\$140,508

**■** View Payroll

\$600,753 Estimated Annual Pay 9,541 Estimated Annual RVUs (26 Percentile) 12,171 Median Survey Annual RVUs

| Other Earnings |       |           |           |           |           |
|----------------|-------|-----------|-----------|-----------|-----------|
| DESCRIPTION    | RATE  | DEC UNITS | DEC TOTAL | YTD UNITS | YTD TOTAL |
| Administrative | \$150 | 7         | \$1,050   | 50        | \$7,500   |
| Call           | \$800 | 4         | \$3,200   | 26        | \$20,800  |
|                |       |           | Full List |           |           |