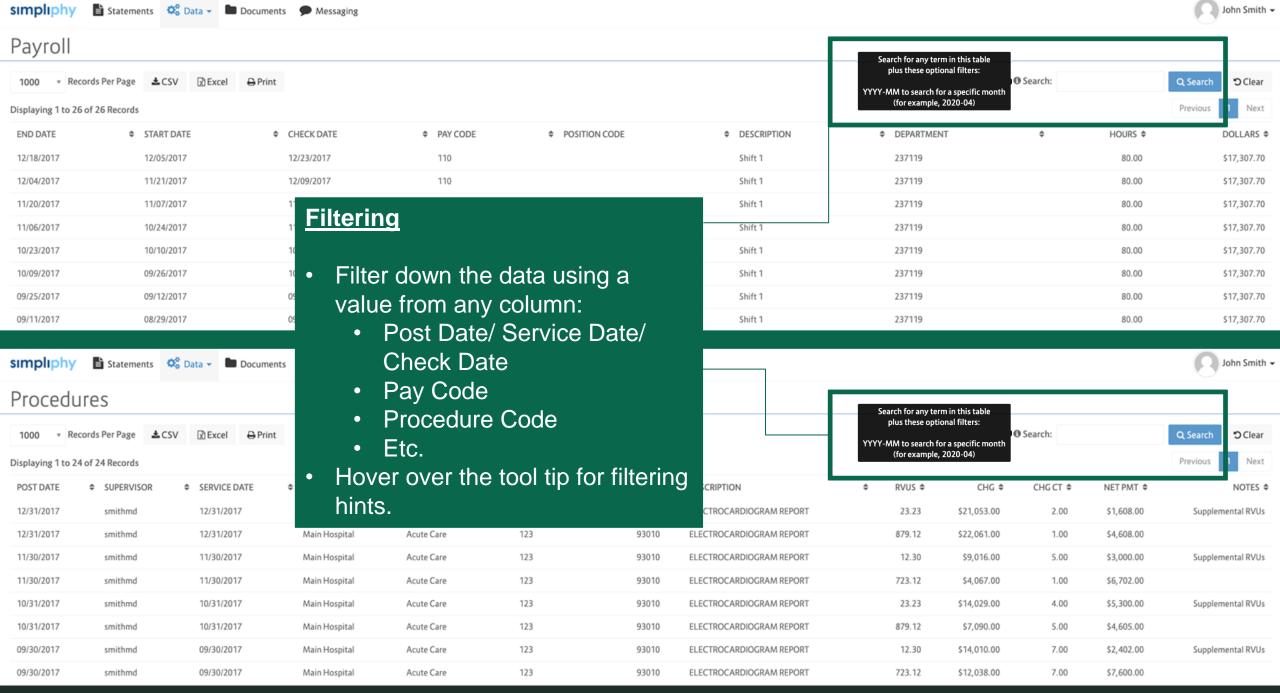

# **Additional Detail** (from left to right)

- Bar graph icon provides current contract plan and a graph that forecasts production vs. earnings for contract year.
- Download icon produces line-level detail of the statement summary data.
- Use the date dropdown to choose previous monthly statements.

# **Production**

- Summarizes productivity by month and YTD total.
- Hover over a specific month to see that month's totals.
- Target line of threshold or production needed to maintain draw. Provides visible comparison to actual production.