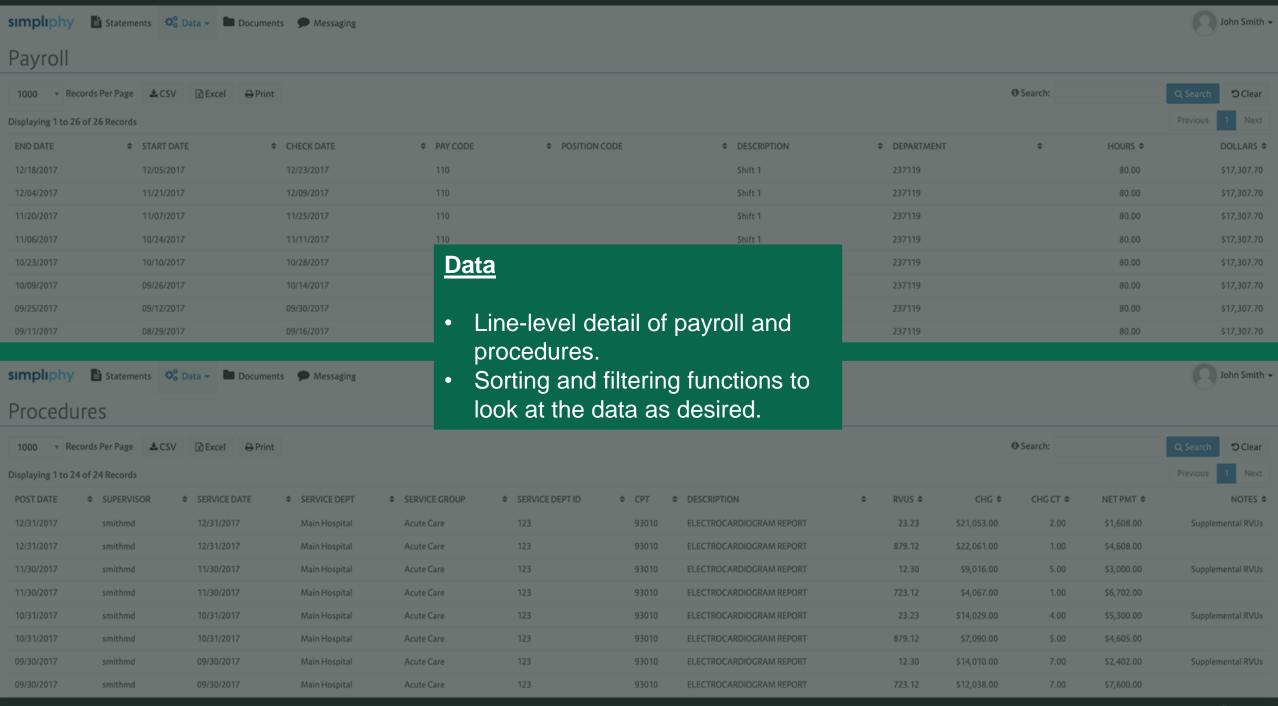

8      | 413.50      | \$68,169.00  |
| Mar    | \$28,892.30  | Production RVUs                     | <b>618.53</b> 618.53              | 413.50      | \$64,602.00  |
| YTD    | \$221,408.10 | Production RVUs<br>Extra Shift RVUs | <b>3,344.34</b> 3,660.58 -316.24  | 2,481.00    | \$385,304.00 |



- Click detail bar just below the production graph for data in a table format.
- wRVU sources broken out, if applicable. Example: FMLA supplemental wRVUs

12, 171 Median Survey Annual RVUs

| DESCRIPTION    | RATE  | DECUNITS | DEC TOTAL |
|----------------|-------|----------|-----------|
| Administrative | \$150 | 7        | \$1,050   |
| Call           | 5800  | 4        | \$3,200   |

# Compensation Statement

Smith, John ID 1000000000 Dept Orthopedic Surgery: Spine 01/01/2017 - 12/31/2017







## John Smith →

# Payroll







### **Procedures**