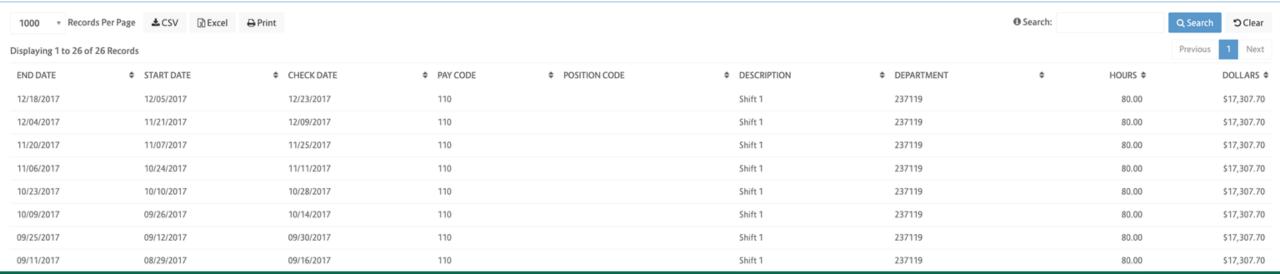

00  |
| Mar    | \$28,892.30  | Production RVUs                     | <b>618.53</b> 618.53              | 413.50      | \$64,602.00  |
| YTD    | \$221,408.10 | Production RVUs<br>Extra Shift RVUs | <b>3,344.34</b> 3,660.58 -316.24  | 2,481.00    | \$385,304.00 |



- Click detail bar just below the production graph for data in a table format.
- wRVU sources broken out, if applicable. Example: FMLA supplemental wRVUs

12, 171 Median Survey Annual RVUs

| DESCRIPTION    | RATE  | DECUNITS | DEC TOTAL |
|----------------|-------|----------|-----------|
| Administrative | \$150 | 7        | \$1,050   |
| Call           | 5800  | 4        | \$3,200   |

# Compensation Statement

Smith, John ID 1000000000 Dept Orthopedic Surgery: Spine 01/01/2017 - 12/31/2017







## John Smith →

# Payroll







### **Procedures**