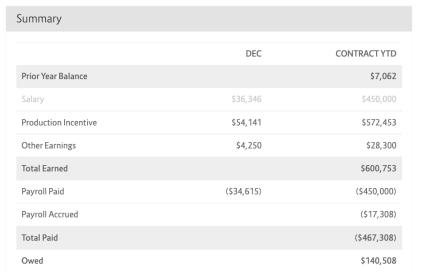

# Compensation Statement

Smith, John ID 1000000000 Dept Orthopedic Surgery: Spine 01/01/2017 - 12/31/2017

|                      | DEC        | CONTRACT YTE |
|----------------------|------------|--------------|
| Prior Year Balance   |            | \$7,062      |
| Salary               | \$36,346   | \$450,000    |
| Production Incentive | \$54,141   | \$572,453    |
| Other Earnings       | \$4,250    | \$28,300     |
| Total Earned         |            | \$600,75     |
| Payroll Paid         | (\$34,615) | (\$450,000   |
| Payroll Accrued      |            | (\$17,308)   |
| Total Paid           |            | (\$467,308   |
| Owed                 |            | \$140,508    |

# Compensation Statement

Smith, John ID 1000000000 Dept Orthopedic Surgery: Spine 01/01/2017 - 12/31/2017

| Summary              |            |          |
|----------------------|------------|----------|
|                      | DEC        | CONTRACT |
| Prior Year Balance   |            | \$7,     |
| Salary               | \$36,346   | \$450    |
| Production Incentive | \$54,141   | \$572    |
| Other Earnings       | \$4,250    | \$28     |
| Total Earned         |            | \$600,   |
| Payroll Paid         | (\$34,615) | (\$450,  |
| Payroll Accrued      |            | (\$17,   |
| Total Paid           |            | (\$467,3 |
| Owed                 |            | \$140,   |