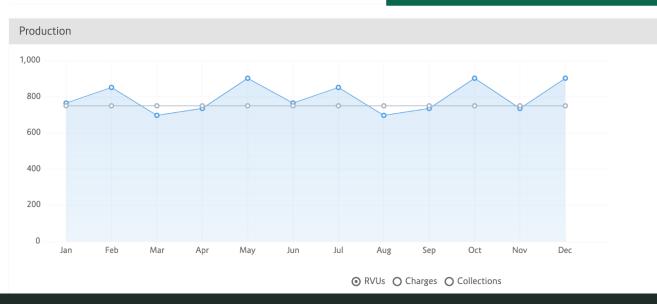

# **Production**

- Summarizes productivity by month and YTD total.
- Hover over a specific month to see that month's totals.
- Target line of threshold or production needed to maintain draw. Provides visible comparison to actual production.